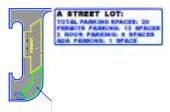

## PRELIMINARY FINDINGS

- NUMBER OF ON-STREET PUBLIC SPACES INCLUDED IN THE STUDY AREA: 660
- NUMBER OF PUBLIC OFF-STREET PARKING SPACES IN THE STUDY AREA: 459
- ESTIMATED NUMBER OF PRIVATE OFF-STREET SPACES (BASED ON 400 SF/SPACE): 696

TOTAL SPACES FOR STUDY AREA: 1,815