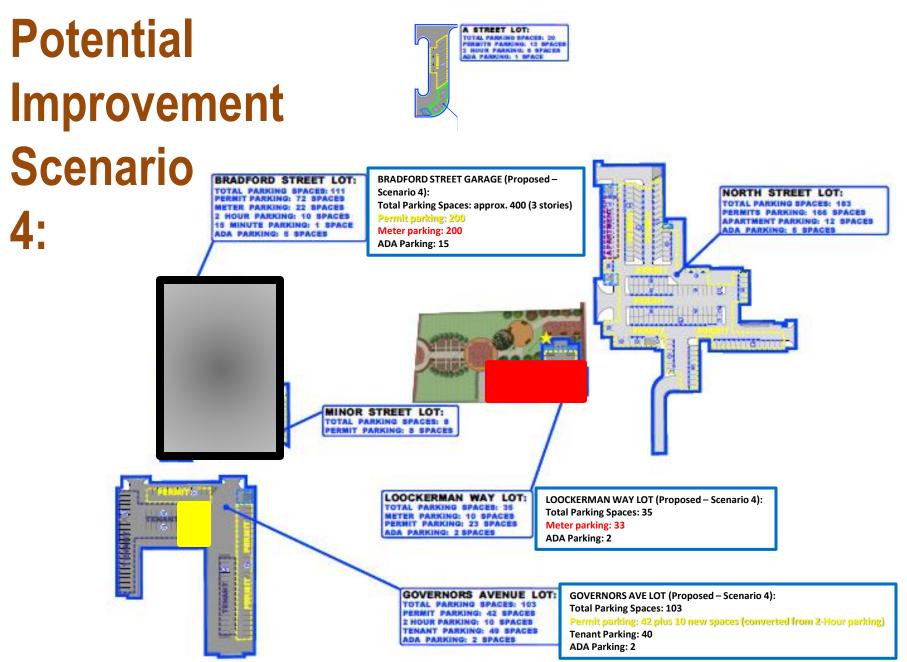

## ALTERNATIVE ANALYSIS — EXAMINE POTENTIAL ALTERNATIVES, INCLUDING:

- CHANGE IN REGULATIONS OF EXISTING SPACES,
- RECONFIGURATION OF EXISTING SPACES.
- CAPITAL IMPROVEMENTS INCLUDING LOTS, GARAGES, OR STREETSCAPE ALTERATIONS,
- ZONING CONSIDERATIONS,
- ON-STREET AND OFF-STREET POLICIES,
- SHARED PARKING OPPORTUNITIES BETWEEN PRIVATE PROPERTY OWNERS TO INCREASE PARKING COUNTS AND EASE OF ACCESS,
- OPPORTUNITIES FOR EXISTING PRIVATE PARKING TO BE CONVERTED TO PUBLIC USE, AND OTHER RECOMMENDATIONS

## PRELIMINARY FINDINGS

- NUMBER OF ON-STREET PUBLIC SPACES INCLUDED IN THE STUDY AREA: 660
- NUMBER OF PUBLIC OFF-STREET PARKING SPACES IN THE STUDY AREA: 459
- ESTIMATED NUMBER OF PRIVATE OFF-STREET SPACES (BASED ON 400 SF/SPACE): 696

TOTAL SPACES FOR STUDY AREA: 1,815

### ON-STREET PARKING

- PEAK HOUR 12:30 TO 1:30 PM
- PEAK OCCUPANCY RATE 75%
- PEAK VIOLATION RATE 16%

### OFF-STREET PARKING

- PEAK HOUR 11 AM NOON
- PEAK OCCUPANCY RATE 63%

SOME LOTS ARE CONSISTENTLY OCCUPIED

• FOR EXAMPLE, NORTH ST LOT

### **SOME LOTS ARE NOT**

• FOR EXAMPLE, GOVERNOR'S AVE LOT IS CONSISTENTLY LESS THAN 20% OCCUPIED

ADA USERS SEEM TO PREFER
CONVENIENCE OF CLOSER PARKING
AT ON-STREET LOCATIONS VERSUS
SAFER/LARGER OFF-STREET
PARKING LOTS