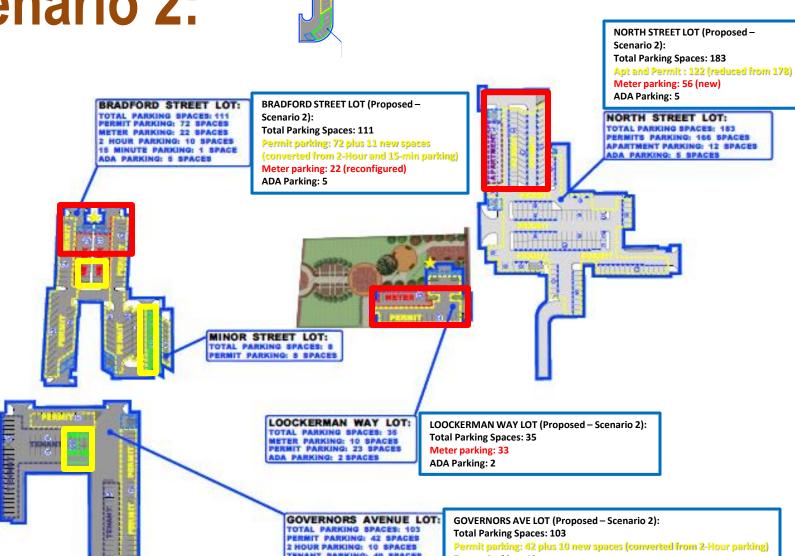

### OFF-STREET PARKING

- PEAK HOUR 11 AM NOON
- PEAK OCCUPANCY RATE 63%

SOME LOTS ARE CONSISTENTLY OCCUPIED

• FOR EXAMPLE, NORTH ST LOT

### **SOME LOTS ARE NOT**

• FOR EXAMPLE, GOVERNOR'S AVE LOT IS CONSISTENTLY LESS THAN 20% OCCUPIED

ADA USERS SEEM TO PREFER
CONVENIENCE OF CLOSER PARKING
AT ON-STREET LOCATIONS VERSUS
SAFER/LARGER OFF-STREET
PARKING LOTS