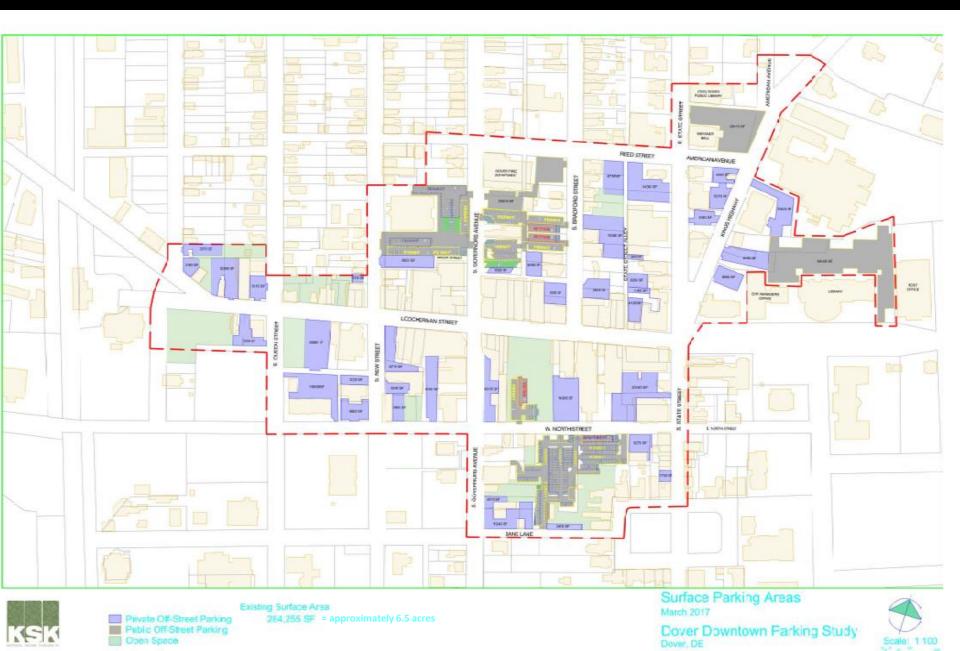

## PRELIMINARY FINDINGS

- NUMBER OF ON-STREET PUBLIC SPACES INCLUDED IN THE STUDY AREA: 660
- NUMBER OF PUBLIC OFF-STREET PARKING SPACES IN THE STUDY AREA: 459
- ESTIMATED NUMBER OF PRIVATE OFF-STREET SPACES (BASED ON 400 SF/SPACE): 696

TOTAL SPACES FOR STUDY AREA: 1,815