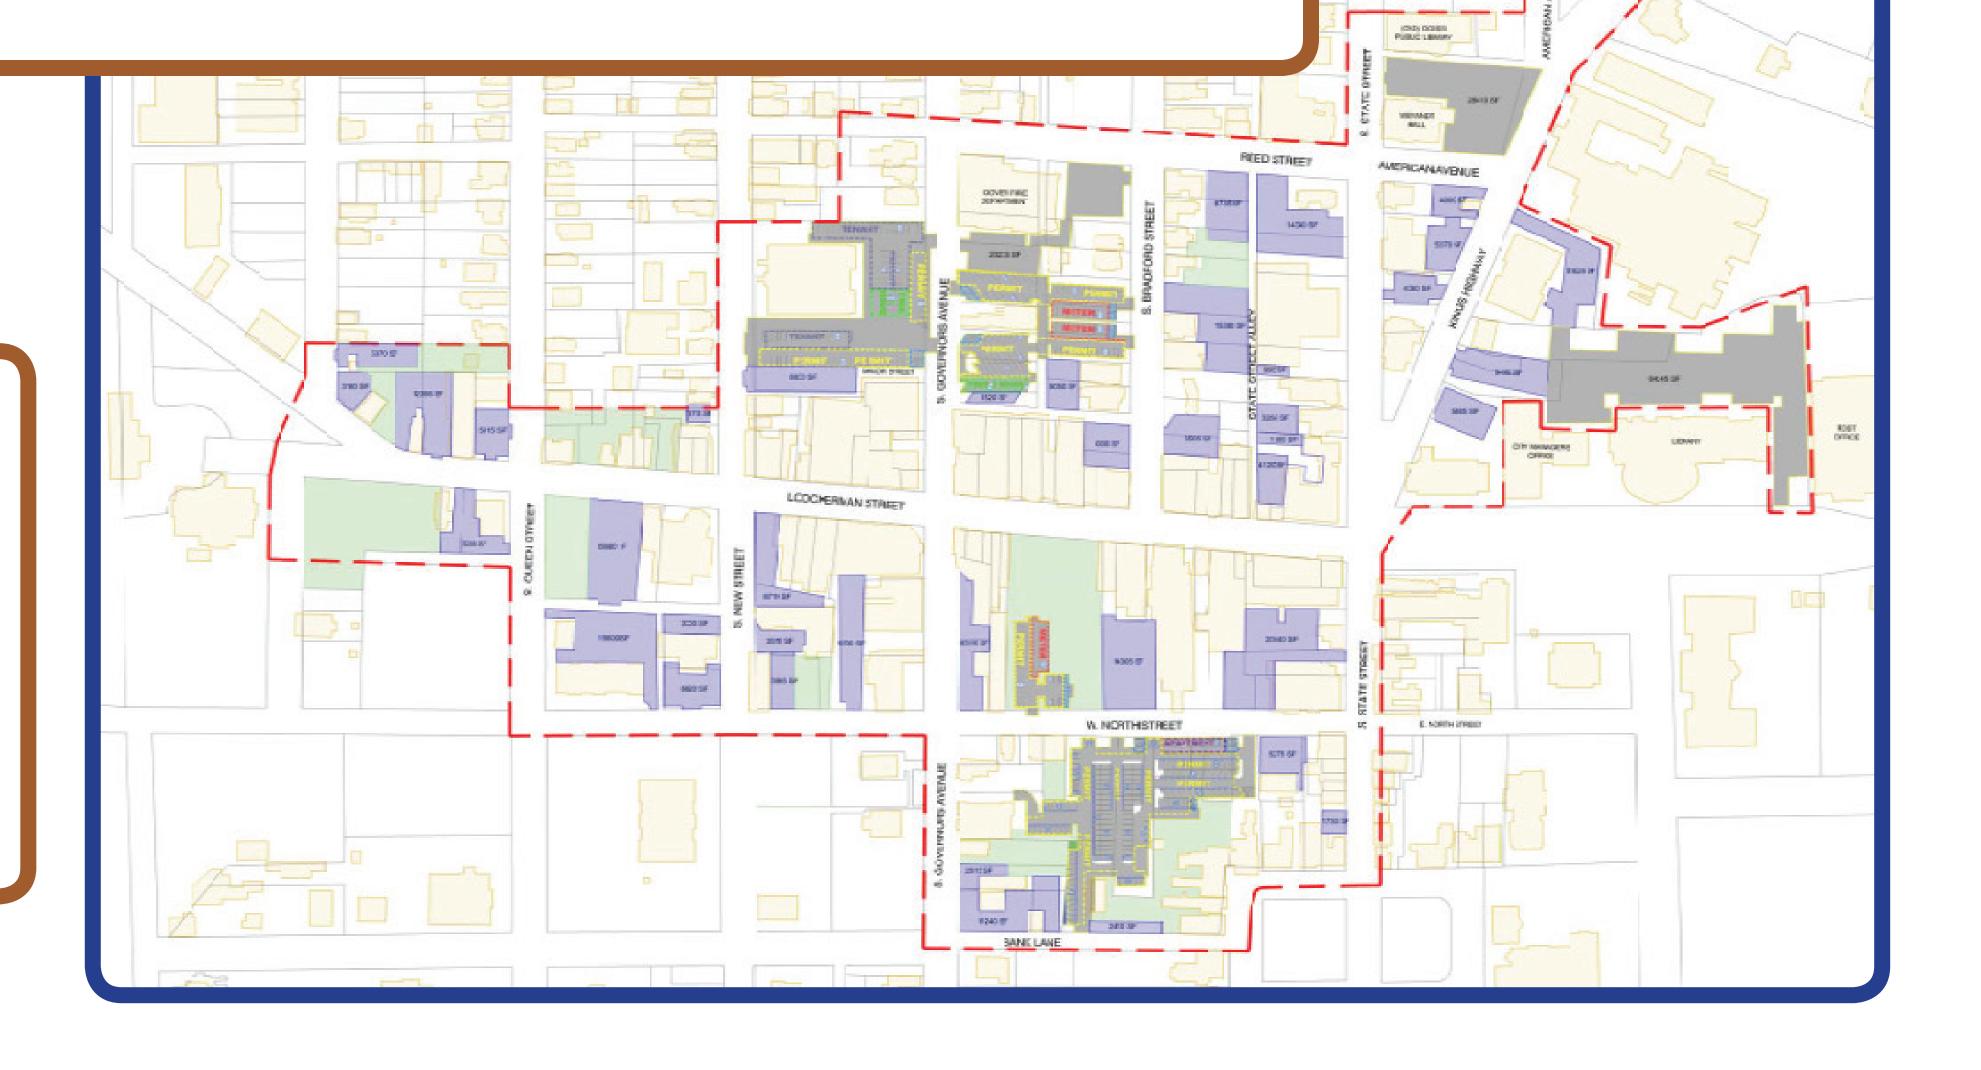

## PRELIMINARY FINDINGS

- NUMBER OF ON-STREET PUBLIC SPACES INCLUDED IN THE STUDY AREA: 660
- NUMBER OF PUBLIC OFF-STREET PARKING SPACES IN THE STUDY AREA: 459
- ESTIMATED NUMBER OF PRIVATE OFF-STREET SPACES (BASED ON 400 SF/SPACE): 696

TOTAL SPACES FOR STUDY AREA: 1,815

### ON-STREET PARKING

- PEAK HOUR 12:30 TO 1:30 PM
- PEAK OCCUPANCY RATE 75%
- PEAK VIOLATION RATE 16%

### OFF-STREET PARKING

- PEAK HOUR 11 AM NOON
- PEAK OCCUPANCY RATE 63%

SOME LOTS ARE CONSISTENTLY OCCUPIED

• FOR EXAMPLE, NORTH ST LOT

### **SOME LOTS ARE NOT**

• FOR EXAMPLE, GOVERNOR'S AVE LOT IS CONSISTENTLY LESS THAN 20% OCCUPIED

ADA USERS SEEM TO PREFER
CONVENIENCE OF CLOSER PARKING
AT ON-STREET LOCATIONS VERSUS
SAFER/LARGER OFF-STREET
PARKING LOTS