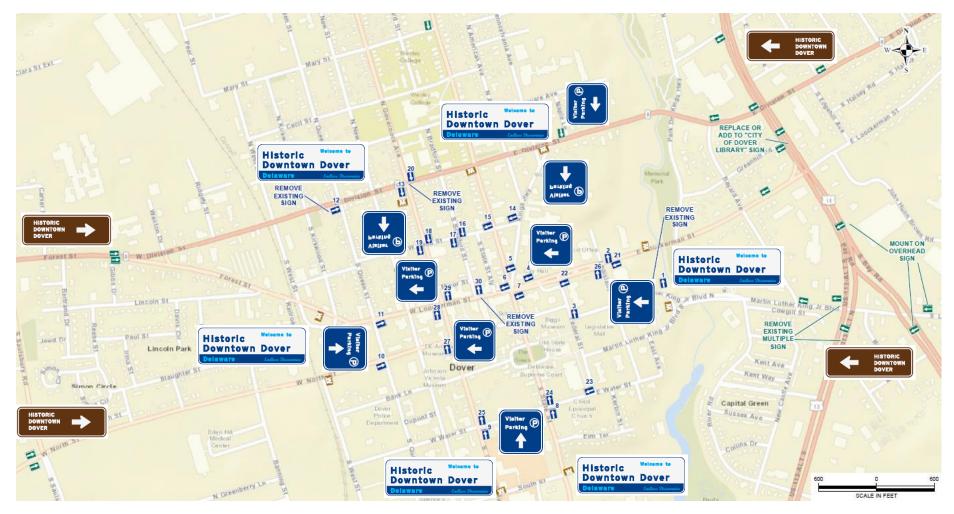

DO YOU AND YOUR COLLEAGUES GET TICKETED FREQUENTLY? DO YOU FEEL TICKETS ARE JUST OR NOT? WHERE DO YOU DIRECT YOUR VISITORS / CLIENTS TO PARK?

WHAT DO YOU THINK ABOUT THE SIGNAGE TO PARKING LOTS AND THE REGULATORY SIGNS FOR ON-STREET PARKING?