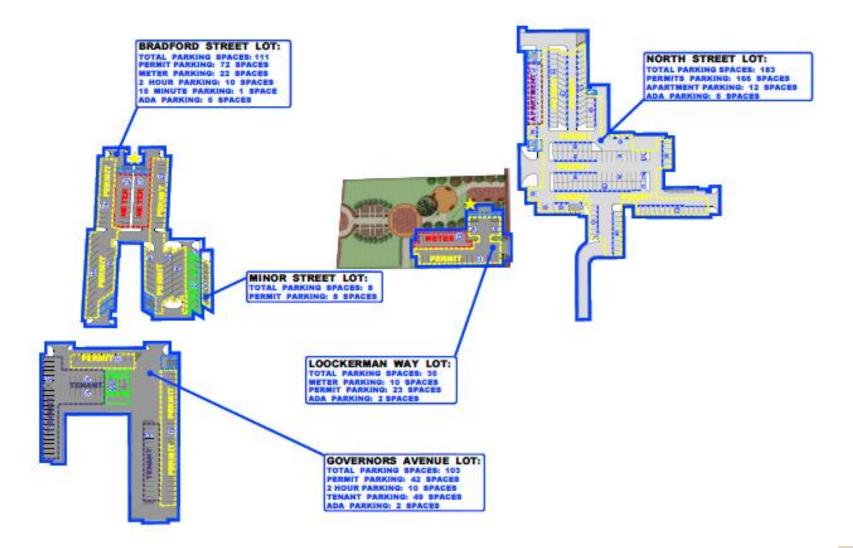

### OFF-STREET PARKING

- PEAK HOUR 11 AM NOON
- PEAK OCCUPANCY RATE 63%

SOME LOTS ARE CONSISTENTLY OCCUPIED

• FOR EXAMPLE, NORTH ST LOT

### **SOME LOTS ARE NOT**

• FOR EXAMPLE, GOVERNOR'S AVE LOT IS CONSISTENTLY LESS THAN 20% OCCUPIED

ADA USERS SEEM TO PREFER
CONVENIENCE OF CLOSER PARKING
AT ON-STREET LOCATIONS VERSUS
SAFER/LARGER OFF-STREET
PARKING LOTS