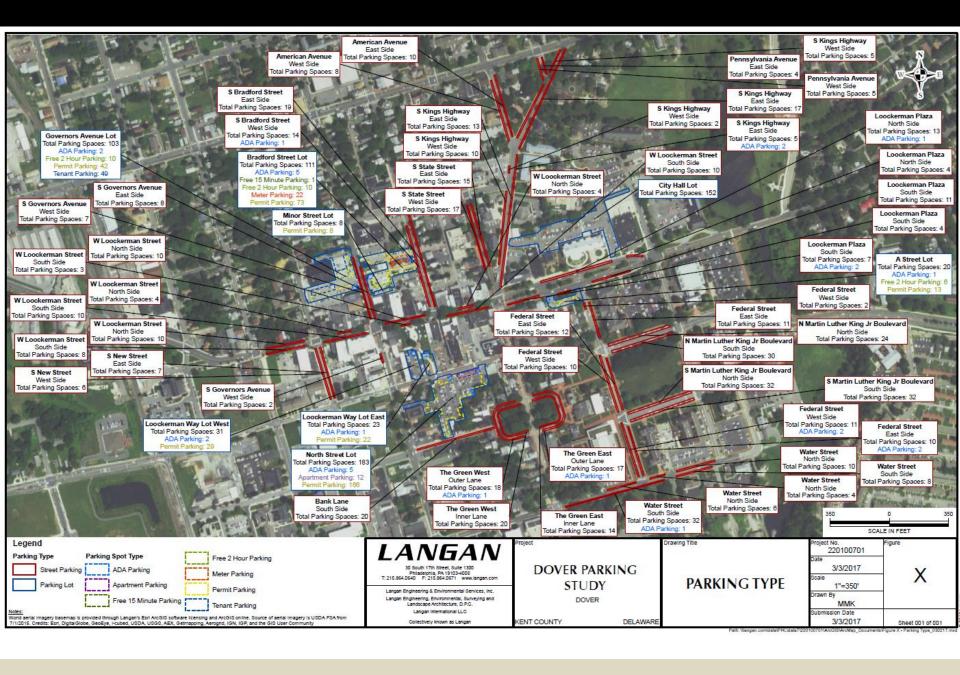

## PRELIMINARY FINDINGS

- NUMBER OF ON-STREET PUBLIC SPACES INCLUDED IN THE STUDY AREA: 660
- NUMBER OF PUBLIC OFF-STREET PARKING SPACES IN THE STUDY AREA: 459
- ESTIMATED NUMBER OF PRIVATE OFF-STREET SPACES (BASED ON 400 SF/SPACE): 696

TOTAL SPACES FOR STUDY AREA: 1,815

### ON-STREET PARKING

- PEAK HOUR 12:30 TO 1:30 PM
- PEAK OCCUPANCY RATE 75%
- PEAK VIOLATION RATE 16%

### OFF-STREET PARKING

- PEAK HOUR 11 AM NOON
- PEAK OCCUPANCY RATE 63%

SOME LOTS ARE CONSISTENTLY OCCUPIED

• FOR EXAMPLE, NORTH ST LOT

### **SOME LOTS ARE NOT**

• FOR EXAMPLE, GOVERNOR'S AVE LOT IS CONSISTENTLY LESS THAN 20% OCCUPIED

ADA USERS SEEM TO PREFER
CONVENIENCE OF CLOSER PARKING
AT ON-STREET LOCATIONS VERSUS
SAFER/LARGER OFF-STREET
PARKING LOTS