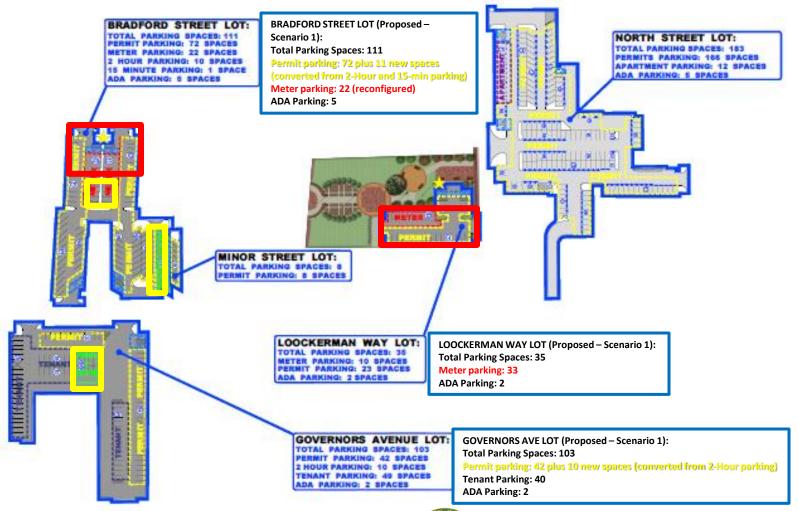

## ALTERNATIVE ANALYSIS — EXAMINE POTENTIAL ALTERNATIVES, INCLUDING:

- CHANGE IN REGULATIONS OF EXISTING SPACES,
- RECONFIGURATION OF EXISTING SPACES.
- CAPITAL IMPROVEMENTS INCLUDING LOTS, GARAGES, OR STREETSCAPE ALTERATIONS,
- ZONING CONSIDERATIONS,
- ON-STREET AND OFF-STREET POLICIES,
- SHARED PARKING OPPORTUNITIES BETWEEN PRIVATE PROPERTY OWNERS TO INCREASE PARKING COUNTS AND EASE OF ACCESS,
- OPPORTUNITIES FOR EXISTING PRIVATE PARKING TO BE CONVERTED TO PUBLIC USE, AND OTHER RECOMMENDATIONS

## PRELIMINARY FINDINGS

- NUMBER OF ON-STREET PUBLIC SPACES INCLUDED IN THE STUDY AREA: 660
- NUMBER OF PUBLIC OFF-STREET PARKING SPACES IN THE STUDY AREA: 459
- ESTIMATED NUMBER OF PRIVATE OFF-STREET SPACES (BASED ON 400 SF/SPACE): 696

TOTAL SPACES FOR STUDY AREA: 1,815

### ON-STREET PARKING

- PEAK HOUR 12:30 TO 1:30 PM
- PEAK OCCUPANCY RATE 75%
- PEAK VIOLATION RATE 16%

### OFF-STREET PARKING

- PEAK HOUR 11 AM NOON
- PEAK OCCUPANCY RATE 63%

SOME LOTS ARE CONSISTENTLY OCCUPIED

• FOR EXAMPLE, NORTH ST LOT

### **SOME LOTS ARE NOT**

• FOR EXAMPLE, GOVERNOR'S AVE LOT IS CONSISTENTLY LESS THAN 20% OCCUPIED

ADA USERS SEEM TO PREFER
CONVENIENCE OF CLOSER PARKING
AT ON-STREET LOCATIONS VERSUS
SAFER/LARGER OFF-STREET
PARKING LOTS