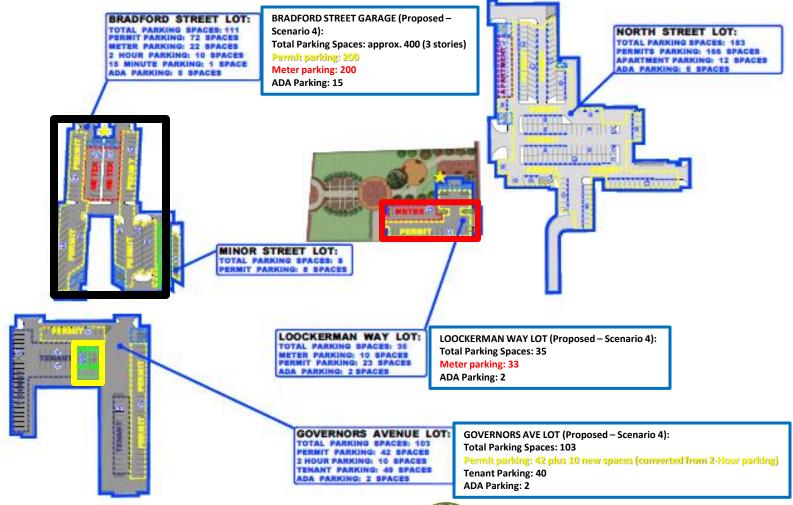

|                      |
|                             | ω u                  |                      |
|                             |                      |                      |
|                             | ,                    |                      |

# Downtown Dover Parking Study

**Presented to the Dover Community** 

May 31, 2017









## **Downtown Dover Parking Study**

DOWNTOWN DOVER PARKING STUDY FOCUS AREAS



- "Too much?"
- "Too little?"
- "Too pricy?"
- "Too cheap?"
- "Easy to Understand?"
- "Convenient to where I want to go?"













### **Current:**





### Scenario 1:













### Scenario 2:





TENANT PARKING: 49 SPACES ADA PARKING: 2 SPACES

Tenant Parking: 40 ADA Parking: 2









### Scenario 3:













### Scenario 4:

















Private Off-Street Parking
Public Off-Street Parking
Open Space

264,255 SF = approximately 6.5 acres

Dover Downtown Farking Study Dover, DE



















### **Preliminary Findings**

- On-Street Parking
  - Peak Hour 12:30 to 1:30 pm
  - Peak Occupancy Rate 75%
  - Peak Violation Rate 16%
- Off-Street Parking
  - Peak Hour 11 am Noon
  - Peak Occupancy Rate 63%





## Preliminary Findings Peak Occupancy Per Lot







#### Please Sign In

Dover Parking Study Workshop Man 31, 2017

|                            |                               | Email or                                                 |
|----------------------------|-------------------------------|----------------------------------------------------------|
| Name                       | Address