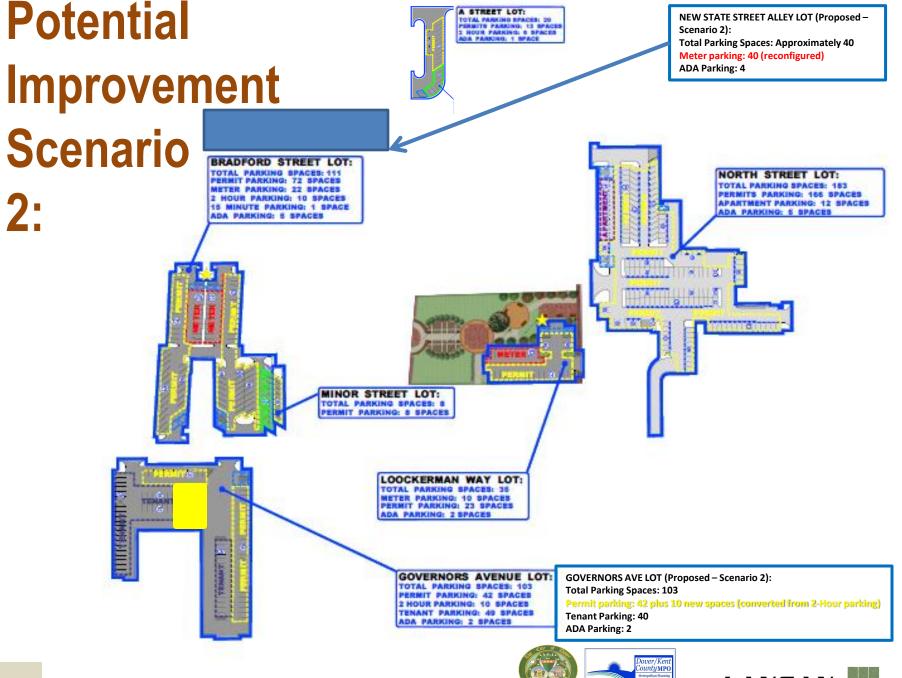

## ALTERNATIVE ANALYSIS — EXAMINE POTENTIAL ALTERNATIVES, INCLUDING:

- CHANGE IN REGULATIONS OF EXISTING SPACES,
- RECONFIGURATION OF EXISTING SPACES.
- CAPITAL IMPROVEMENTS INCLUDING LOTS, GARAGES, OR STREETSCAPE ALTERATIONS,
- ZONING CONSIDERATIONS,
- ON-STREET AND OFF-STREET POLICIES,
- SHARED PARKING OPPORTUNITIES BETWEEN PRIVATE PROPERTY OWNERS TO INCREASE PARKING COUNTS AND EASE OF ACCESS,
- OPPORTUNITIES FOR EXISTING PRIVATE PARKING TO BE CONVERTED TO PUBLIC USE, AND OTHER RECOMMENDATIONS

## PRELIMINARY FINDINGS

- NUMBER OF ON-STREET PUBLIC SPACES INCLUDED IN THE STUDY AREA: 660
- NUMBER OF PUBLIC OFF-STREET PARKING SPACES IN THE STUDY AREA: 459
- ESTIMATED NUMBER OF PRIVATE OFF-STREET SPACES (BASED ON 400 SF/SPACE): 696

### OFF-STREET PARKING

- PEAK HOUR 11 AM NOON
- PEAK OCCUPANCY RATE 63%

SOME LOTS ARE CONSISTENTLY OCCUPIED

• FOR EXAMPLE, NORTH ST LOT

### **SOME LOTS ARE NOT**

• FOR EXAMPLE, GOVERNOR'S AVE LOT IS CONSISTENTLY LESS THAN 20% OCCUPIED

ADA USERS SEEM TO PREFER
CONVENIENCE OF CLOSER PARKING
AT ON-STREET LOCATIONS VERSUS
SAFER/LARGER OFF-STREET
PARKING LOTS