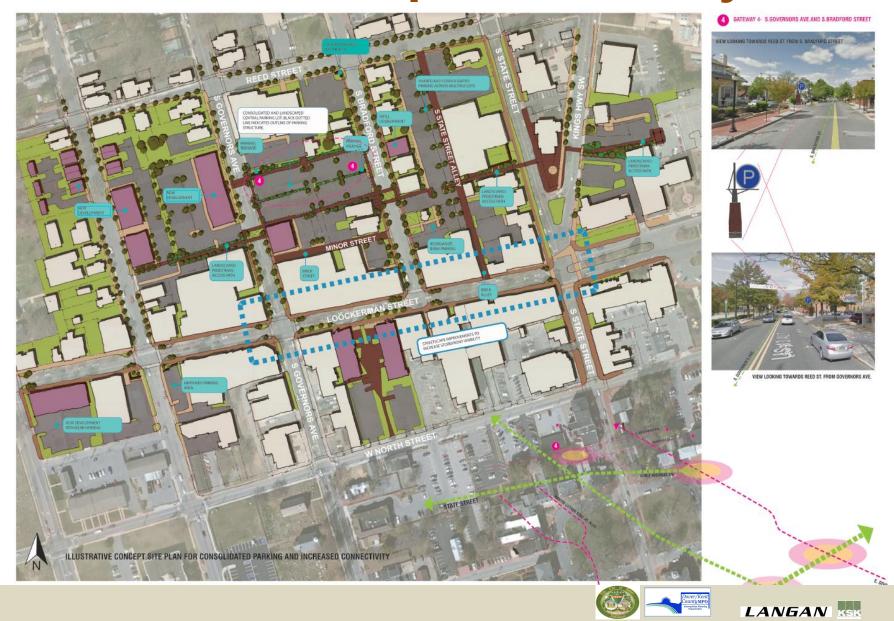

** to Downtown Dover



, but 20 mins only



/ hr, On-Street



/ hr, Off-Street



All day, Off-Street

#### **Day-long Stay**



All day, On-Street, but moving car every 2 hours



All day, On-Street







#### **Current:**





**Potential Improvement Scenario** 



A STREET LOT:











































## How Would You Spend Your College Street College Spend Your College Spend Your College Spend Your College Spend Spend Your College Spend Sp



Scenario 1

Less than \$100k

Scenario 2

\$1M to \$2M

Scenarios 1 and 2

\$1M to \$2M

Scenario 3

\$1M to \$2M

Scenarios 2 and 3

\$2M to \$4M

Scenario 4

Over \$4M







## Wayfinding and Signage













## Wayfinding and Signage











## Potential On-Street Parking Zones









## Streetscape and Safety





## **New Technologies**



**Online Payments** 





Smart Meters



Kiosk Meters







In-Car

BELLAGREN

**Car Sharing** 







To pay for parking.
To pay for pay

**Solar PV** 



**Bike Sharing** 























#### Please Sign In

Dover Parking Study 8/24/17

| Name                 | Address                         | Organization                 |
|----------------------|---------------------------------|------------------------------|
| Karen Millaghia      | 105 N. State St + 417 Fee       | beral DHSS/DPH               |
| Tina Graham R-z Pass |                                 | BEE-Z Pass                   |
| Just had             | Cites Hall                      | Dover City Coursed           |
| KIRBY A. HUDSON      | CITY HALL                       | CITY OF DOV