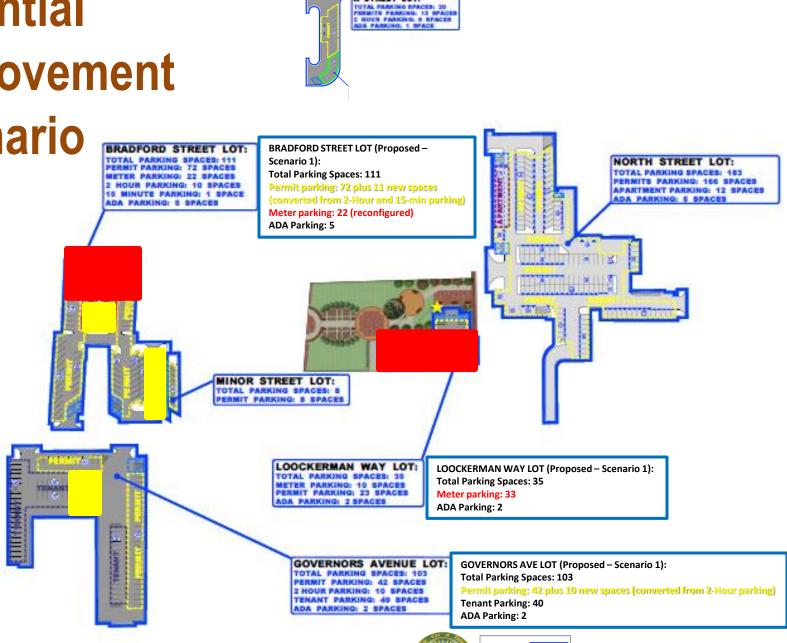

## ALTERNATIVE ANALYSIS — EXAMINE POTENTIAL ALTERNATIVES, INCLUDING:

- CHANGE IN REGULATIONS OF EXISTING SPACES,
- RECONFIGURATION OF EXISTING SPACES.
- CAPITAL IMPROVEMENTS INCLUDING LOTS, GARAGES, OR STREETSCAPE ALTERATIONS,
- ZONING CONSIDERATIONS,
- ON-STREET AND OFF-STREET POLICIES,
- SHARED PARKING OPPORTUNITIES BETWEEN PRIVATE PROPERTY OWNERS TO INCREASE PARKING COUNTS AND EASE OF ACCESS,
- OPPORTUNITIES FOR EXISTING PRIVATE PARKING TO BE CONVERTED TO PUBLIC USE, AND OTHER RECOMMENDATIONS