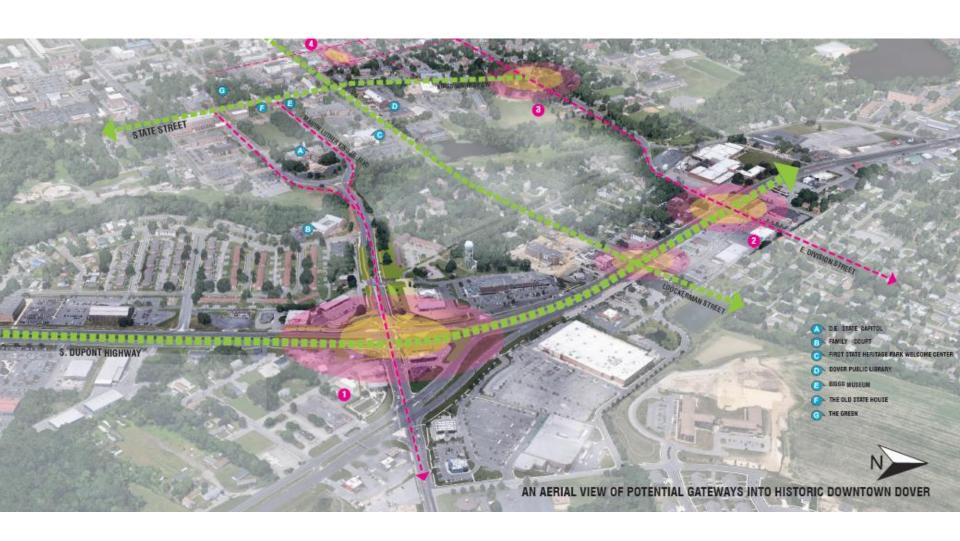

:**





**Potential Improvement Scenario** 



A STREET LOT:











































## How Would You Spend Your College Street College Spend Your College Spend Your College Spend Your College Spend Spend Your College Spend Sp



Scenario 1

Less than \$100k

Scenario 2

\$1M to \$2M

Scenarios 1 and 2

\$1M to \$2M

Scenario 3

\$1M to \$2M

Scenarios 2 and 3

\$2M to \$4M

Scenario 4

Over \$4M







## Wayfinding and Signage













## Wayfinding and Signage











## Potential On-Street Parking Zones









## Streetscape and Safety





## **New Technologies**



**Online Payments** 





Smart Meters



Kiosk Meters







In-Car

BELLAGREN

**Car Sharing** 







To pay for parking.
To pay for pay

**Solar PV** 



**Bike Sharing** 























#### Please Sign In

Dover Parking Study 8/24/17

| Name                 | Address                         | Organization                 |
|----------------------|---------------------------------|------------------------------|
| Karen Millaghia      | 105 N. State St + 417 Fee       | beral DHSS/DPH               |
| Tina Graham R-z Pass |                                 | BEE-Z Pass                   |
| Just had             | Cites Hall                      | Dover City Coursed           |
| KIRBY A. HUDSON      | CITY HALL                       | CITY OF DOVER                |
| Jim Hosfelt          | LEVY Coret                      | Kert Couls                   |
| TOBS STUNESIFEN      | 27 W. LOCKERMAN                 | DPb                          |
| DON KNOX             |