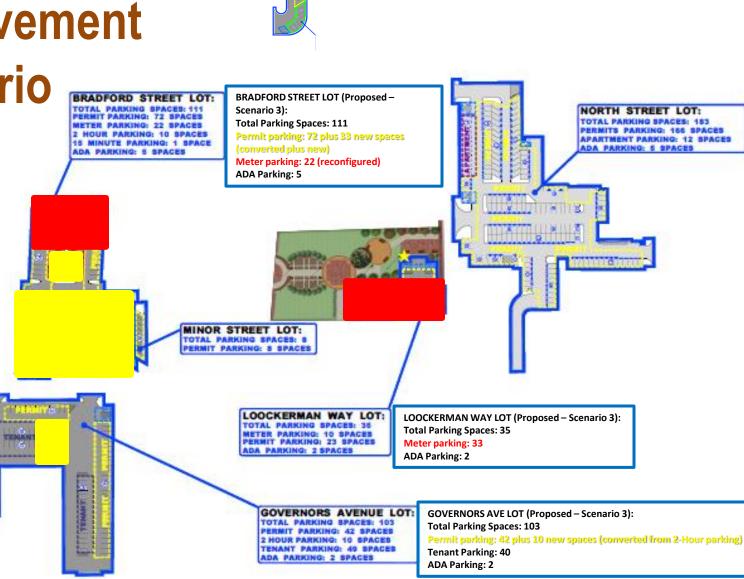

## ALTERNATIVE ANALYSIS — EXAMINE POTENTIAL ALTERNATIVES, INCLUDING:

- CHANGE IN REGULATIONS OF EXISTING SPACES,
- RECONFIGURATION OF EXISTING SPACES.
- CAPITAL IMPROVEMENTS INCLUDING LOTS, GARAGES, OR STREETSCAPE ALTERATIONS,
- ZONING CONSIDERATIONS,
- ON-STREET AND OFF-STREET POLICIES,
- SHARED PARKING OPPORTUNITIES BETWEEN PRIVATE PROPERTY OWNERS TO INCREASE PARKING COUNTS AND EASE OF ACCESS,
- OPPORTUNITIES FOR EXISTING PRIVATE PARKING TO BE CONVERTED TO PUBLIC USE, AND OTHER RECOMMENDATIONS

## PRELIMINARY FINDINGS

- NUMBER OF ON-STREET PUBLIC SPACES INCLUDED IN THE STUDY AREA: 660
- NUMBER OF PUBLIC OFF-STREET PARKING SPACES IN THE STUDY AREA: 459
- ESTIMATED NUMBER OF PRIVATE OFF-STREET SPACES (BASED ON 400 SF/SPACE): 696

### OFF-STREET PARKING

- PEAK HOUR 11 AM NOON
- PEAK OCCUPANCY RATE 63%

SOME LOTS ARE CONSISTENTLY OCCUPIED

• FOR EXAMPLE, NORTH ST LOT

### **SOME LOTS ARE NOT**

• FOR EXAMPLE, GOVERNOR'S AVE LOT IS CONSISTENTLY LESS THAN 20% OCCUPIED

ADA USERS SEEM TO PREFER
CONVENIENCE OF CLOSER PARKING
AT ON-STREET LOCATIONS VERSUS
SAFER/LARGER OFF-STREET
PARKING LOTS