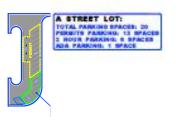

## PRELIMINARY FINDINGS

- NUMBER OF ON-STREET PUBLIC SPACES INCLUDED IN THE STUDY AREA: 660
- NUMBER OF PUBLIC OFF-STREET PARKING SPACES IN THE STUDY AREA: 459
- ESTIMATED NUMBER OF PRIVATE OFF-STREET SPACES (BASED ON 400 SF/SPACE): 696

TOTAL SPACES FOR STUDY AREA: 1,815