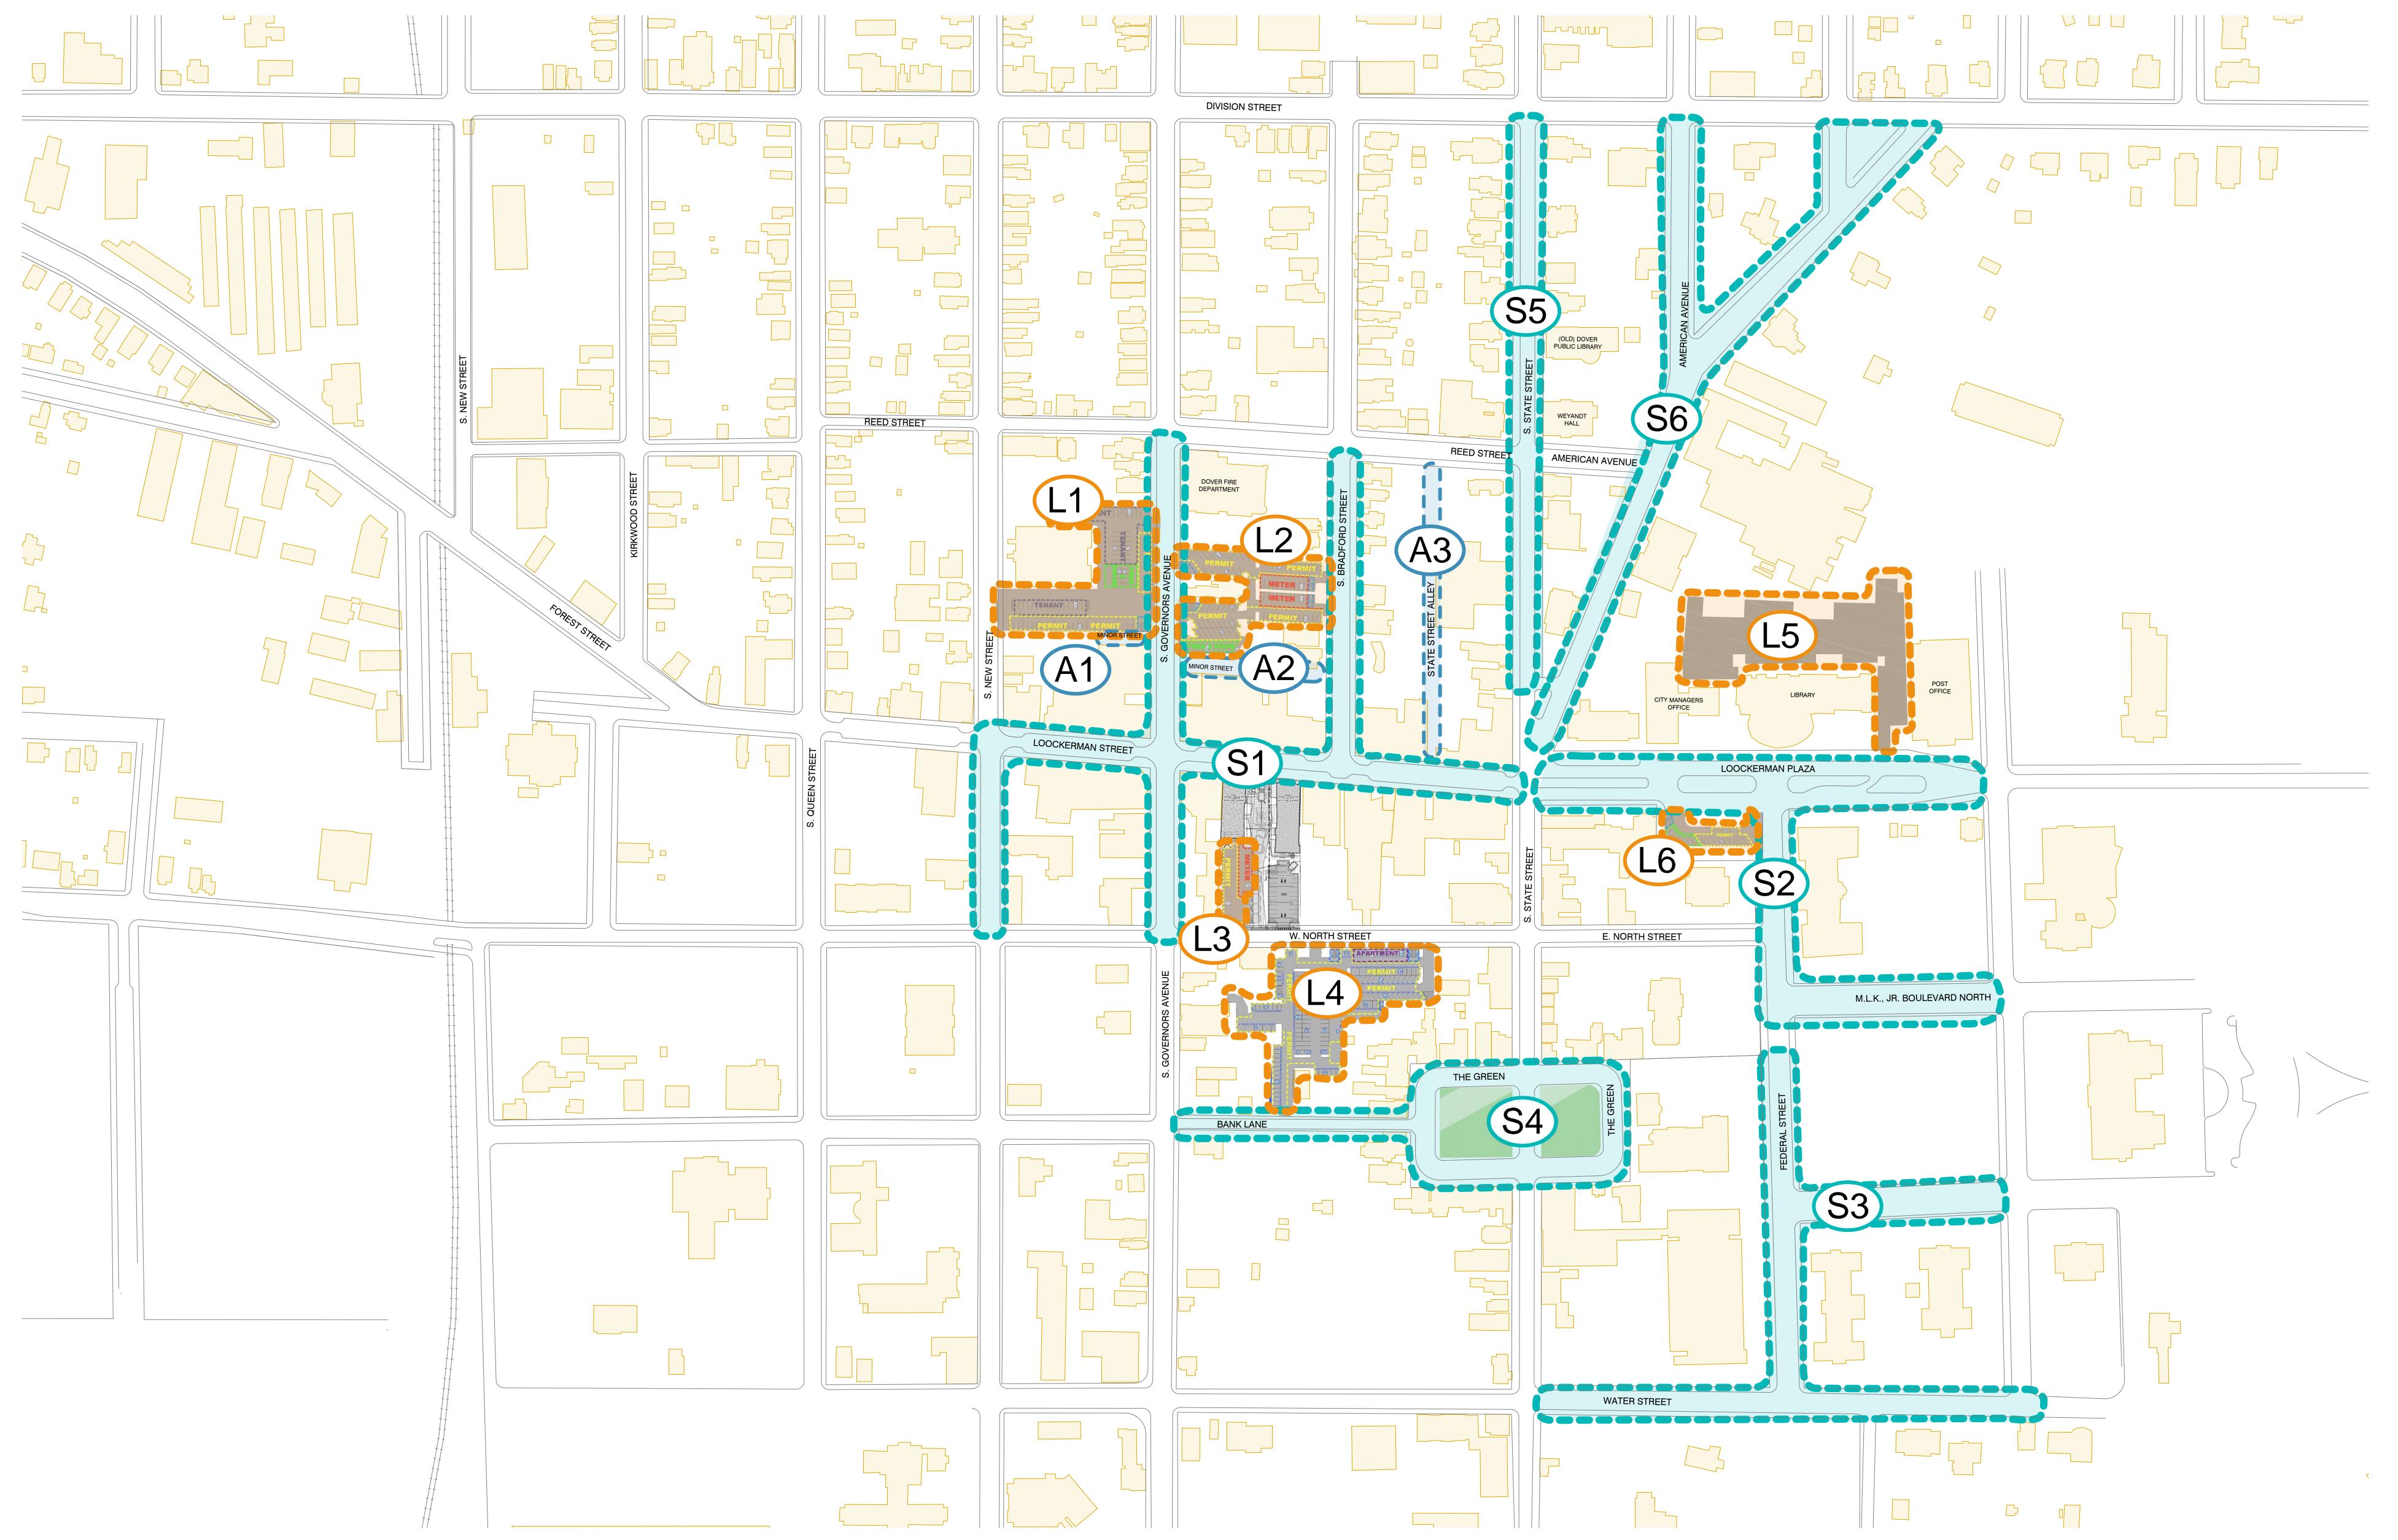

## PRELIMINARY FINDINGS

- NUMBER OF ON-STREET PUBLIC SPACES INCLUDED IN THE STUDY AREA: 660
- NUMBER OF PUBLIC OFF-STREET PARKING SPACES IN THE STUDY AREA: 459
- ESTIMATED NUMBER OF PRIVATE OFF-STREET SPACES (BASED ON 400 SF/SPACE): 696

TOTAL SPACES FOR STUDY AREA: 1,815

### ON-STREET PARKING

- PEAK HOUR 12:30 TO 1:30 PM
- PEAK OCCUPANCY RATE 75%
- PEAK VIOLATION RATE 16%

### OFF-STREET PARKING

- PEAK HOUR 11 AM NOON
- PEAK OCCUPANCY RATE 63%

SOME LOTS ARE CONSISTENTLY OCCUPIED

• FOR EXAMPLE, NORTH ST LOT

### **SOME LOTS ARE NOT**

• FOR EXAMPLE, GOVERNOR'S AVE LOT IS CONSISTENTLY LESS THAN 20% OCCUPIED

ADA USERS SEEM TO PREFER
CONVENIENCE OF CLOSER PARKING
AT ON-STREET LOCATIONS VERSUS
SAFER/LARGER OFF-STREET
PARKING LOTS