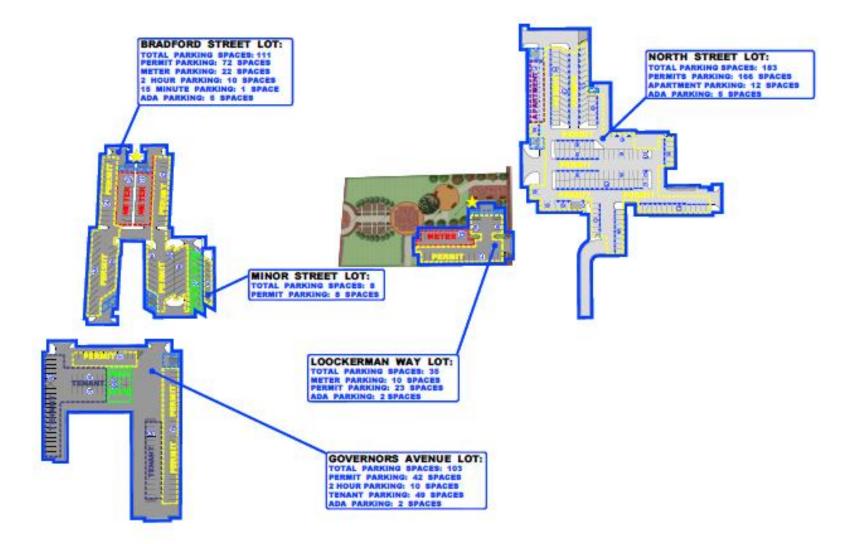

## PRELIMINARY FINDINGS

- NUMBER OF ON-STREET PUBLIC SPACES INCLUDED IN THE STUDY AREA: 660
- NUMBER OF PUBLIC OFF-STREET PARKING SPACES IN THE STUDY AREA: 459
- ESTIMATED NUMBER OF PRIVATE OFF-STREET SPACES (BASED ON 400 SF/SPACE): 696

TOTAL SPACES FOR STUDY AREA: 1,815

### ON-STREET PARKING

- PEAK HOUR 12:30 TO 1:30 PM
- PEAK OCCUPANCY RATE 75%
- PEAK VIOLATION RATE 16%

### OFF-STREET PARKING

- PEAK HOUR 11 AM NOON
- PEAK OCCUPANCY RATE 63%

SOME LOTS ARE CONSISTENTLY OCCUPIED

• FOR EXAMPLE, NORTH ST LOT

### **SOME LOTS ARE NOT**

• FOR EXAMPLE, GOVERNOR'S AVE LOT IS CONSISTENTLY LESS THAN 20% OCCUPIED

ADA USERS SEEM TO PREFER
CONVENIENCE OF CLOSER PARKING
AT ON-STREET LOCATIONS VERSUS
SAFER/LARGER OFF-STREET
PARKING LOTS