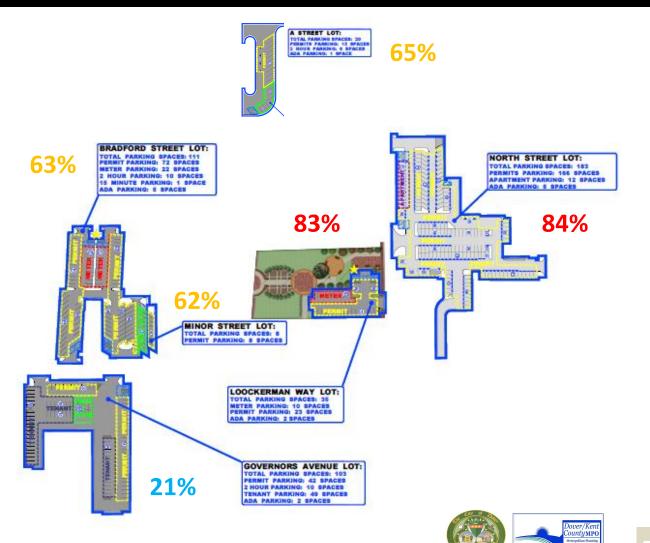

### OFF-STREET PARKING

- PEAK HOUR 11 AM NOON
- PEAK OCCUPANCY RATE 63%

SOME LOTS ARE CONSISTENTLY OCCUPIED

• FOR EXAMPLE, NORTH ST LOT

### **SOME LOTS ARE NOT**

• FOR EXAMPLE, GOVERNOR'S AVE LOT IS CONSISTENTLY LESS THAN 20% OCCUPIED

ADA USERS SEEM TO PREFER
CONVENIENCE OF CLOSER PARKING
AT ON-STREET LOCATIONS VERSUS
SAFER/LARGER OFF-STREET
PARKING LOTS