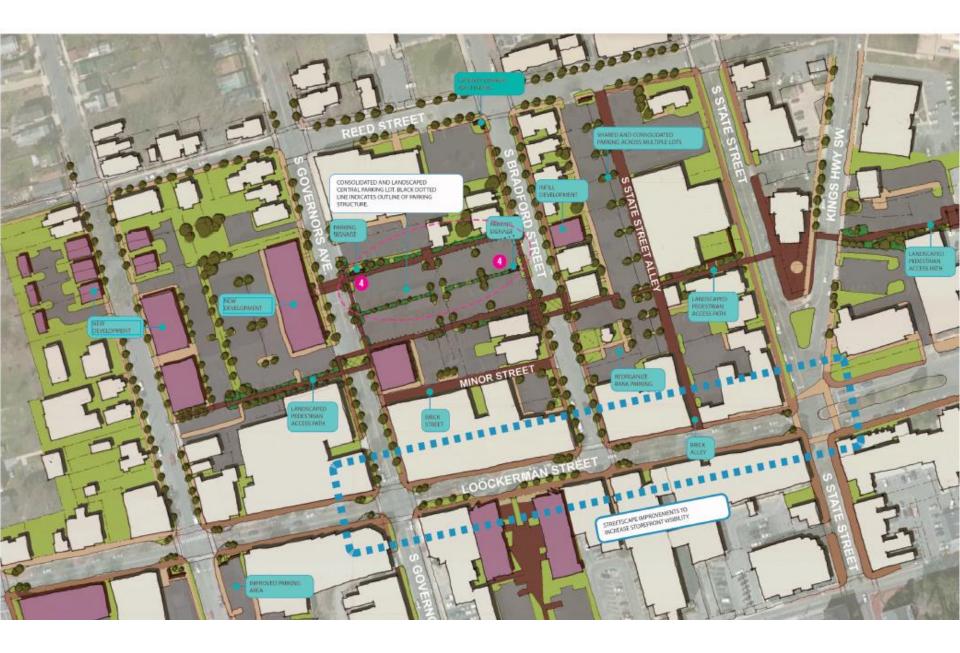

nt:**





**Potential Improvement Scenario** 



A STREET LOT:











































## How Would You Spend Your College Street College Spend Your College Spend Your College Spend Your College Spend Spend Your College Spend Sp



Scenario 1

Less than \$100k

Scenario 2

\$1M to \$2M

Scenarios 1 and 2

\$1M to \$2M

Scenario 3

\$1M to \$2M

Scenarios 2 and 3

\$2M to \$4M

Scenario 4

Over \$4M







## Wayfinding and Signage













## Wayfinding and Signage











## Potential On-Street Parking Zones









## Streetscape and Safety





## **New Technologies**



**Online Payments** 





Smart Meters



Kiosk Meters







In-Car

BELLAGREN

**Car Sharing** 







To pay for parking.
To pay for pay

**Solar PV** 



**Bike Sharing** 























#### Please Sign In

Dover Parking Study 8/24/17

| Name                 | Address                         | Organization                 |
|----------------------|---------------------------------|------------------------------|
| Karen Millaghia      | 105 N. State St + 417 Fee       | beral DHSS/DPH               |
| Tina Graham R-z Pass |                                 | BEE-Z Pass                   |
| Just had             | Cites Hall                      | Dover City Coursed           |
| KIRBY A. HUDSON      | CITY HALL                       | CITY OF DOVER                |
| Jim Hosfelt          | LEVY Coret                      | Kert Couls                   |
| TOBS STUNESIFEN      | 27 W. LOCKERMAN                 | DPb                          |
| DON KNOX