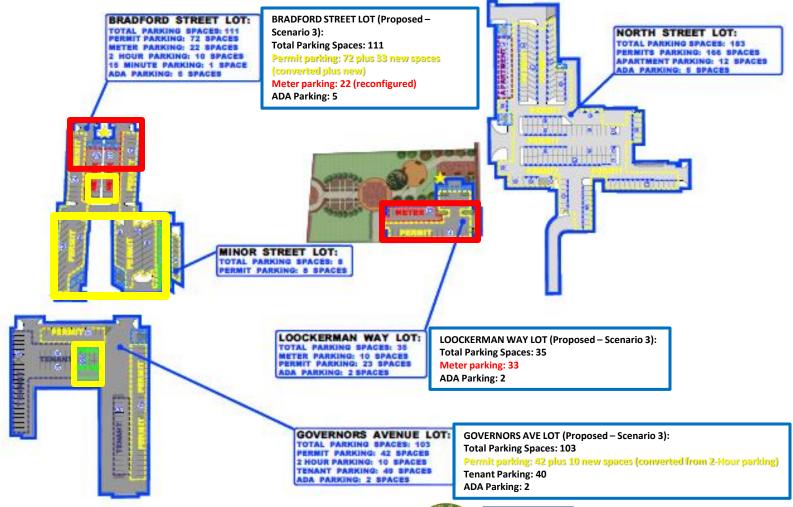

|                      |                      |
|                             | ω u                  |                      |
|                             |                      |                      |
|                             | ,                    |                      |

# Downtown Dover Parking Study

**Presented to the Dover Community** 

May 31, 2017









## **Downtown Dover Parking Study**

DOWNTOWN DOVER PARKING STUDY FOCUS AREAS



- "Too much?"
- "Too little?"
- "Too pricy?"
- "Too cheap?"
- "Easy to Understand?"
- "Convenient to where I want to go?"













### **Current:**





### Scenario 1:













### Scenario 2:





TENANT PARKING: 49 SPACES ADA PARKING: 2 SPACES

Tenant Parking: 40 ADA Parking: 2









### Scenario 3:













### Scenario 4:

















Private Off-Street Parking
Public Off-Street Parking
Open Space

264,255 SF = approximately 6.5 acres

Dover Downtown Farking Study Dover, DE



















### **Preliminary Findings**

- On-Street Parking
  - Peak Hour 12:30 to 1:30 pm
  - Peak Occupancy Rate 75%
  - Peak Violation Rate 16%
- Off-Street Parking
  - Peak Hour 11 am Noon
  - Peak Occupancy Rate 63%





## Preliminary Findings Peak Occupancy Per Lot







#### Please Sign In

Dover Parking Study Workshop Man 31, 2017

|                            |                               | Email or                                                 |
|----------------------------|-------------------------------|----------------------------------------------------------|
| Name