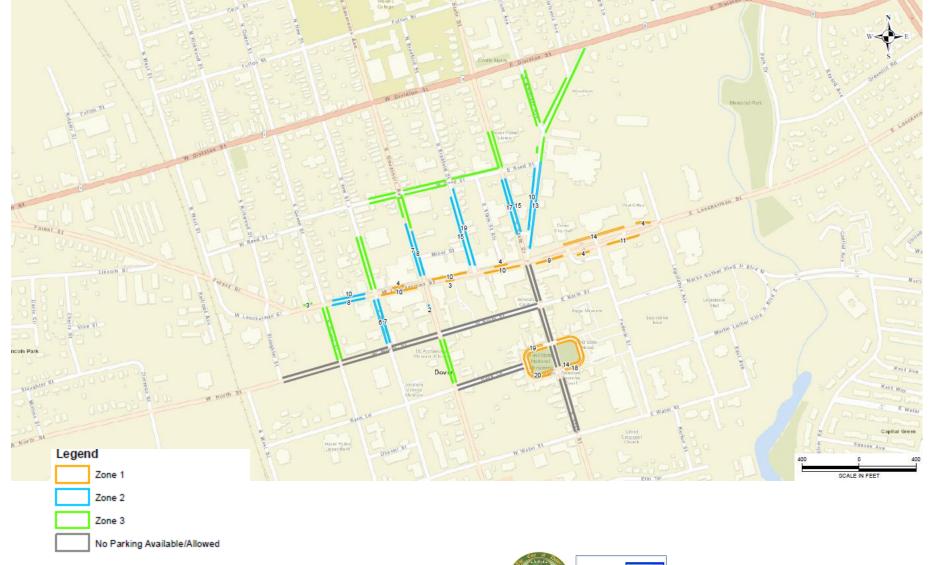

### ON-STREET PARKING

- PEAK HOUR 12:30 TO 1:30 PM
- PEAK OCCUPANCY RATE 75%
- PEAK VIOLATION RATE 16%

### OFF-STREET PARKING

- PEAK HOUR 11 AM NOON
- PEAK OCCUPANCY RATE 63%

SOME LOTS ARE CONSISTENTLY OCCUPIED

• FOR EXAMPLE, NORTH ST LOT

### **SOME LOTS ARE NOT**

• FOR EXAMPLE, GOVERNOR'S AVE LOT IS CONSISTENTLY LESS THAN 20% OCCUPIED

ADA USERS SEEM TO PREFER
CONVENIENCE OF CLOSER PARKING
AT ON-STREET LOCATIONS VERSUS
SAFER/LARGER OFF-STREET
PARKING LOTS