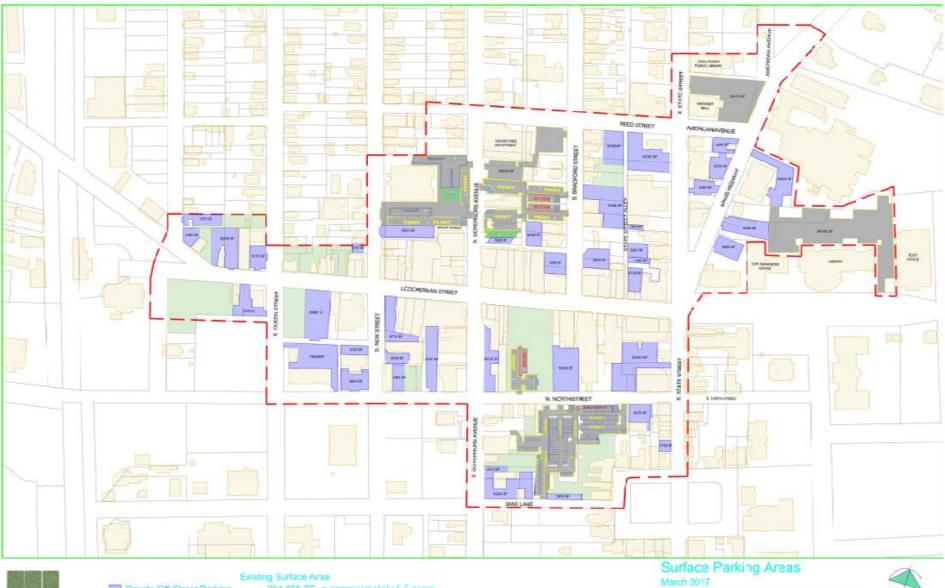

## PRELIMINARY FINDINGS

- NUMBER OF ON-STREET PUBLIC SPACES INCLUDED IN THE STUDY AREA: 660
- NUMBER OF PUBLIC OFF-STREET PARKING SPACES IN THE STUDY AREA: 459
- ESTIMATED NUMBER OF PRIVATE OFF-STREET SPACES (BASED ON 400 SF/SPACE): 696

TOTAL SPACES FOR STUDY AREA: 1,815

### ON-STREET PARKING

- PEAK HOUR 12:30 TO 1:30 PM
- PEAK OCCUPANCY RATE 75%
- PEAK VIOLATION RATE 16%

### OFF-STREET PARKING

- PEAK HOUR 11 AM NOON
- PEAK OCCUPANCY RATE 63%

SOME LOTS ARE CONSISTENTLY OCCUPIED

• FOR EXAMPLE, NORTH ST LOT

### **SOME LOTS ARE NOT**

• FOR EXAMPLE, GOVERNOR'S AVE LOT IS CONSISTENTLY LESS THAN 20% OCCUPIED

ADA USERS SEEM TO PREFER
CONVENIENCE OF CLOSER PARKING
AT ON-STREET LOCATIONS VERSUS
SAFER/LARGER OFF-STREET
PARKING LOTS