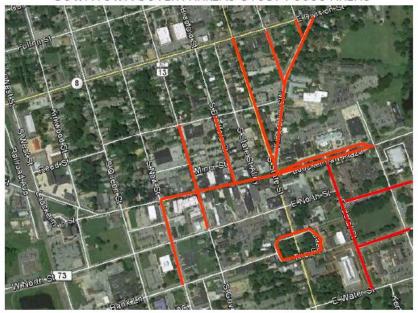

## PRELIMINARY FINDINGS

- NUMBER OF ON-STREET PUBLIC SPACES INCLUDED IN THE STUDY AREA: 660
- NUMBER OF PUBLIC OFF-STREET PARKING SPACES IN THE STUDY AREA: 459
- ESTIMATED NUMBER OF PRIVATE OFF-STREET SPACES (BASED ON 400 SF/SPACE): 696

TOTAL SPACES FOR STUDY AREA: 1,815

### ON-STREET PARKING

- PEAK HOUR 12:30 TO 1:30 PM
- PEAK OCCUPANCY RATE 75%
- PEAK VIOLATION RATE 16%

### OFF-STREET PARKING

- PEAK HOUR 11 AM NOON
- PEAK OCCUPANCY RATE 63%

SOME LOTS ARE CONSISTENTLY OCCUPIED

• FOR EXAMPLE, NORTH ST LOT

### **SOME LOTS ARE NOT**

• FOR EXAMPLE, GOVERNOR'S AVE LOT IS CONSISTENTLY LESS THAN 20% OCCUPIED

ADA USERS SEEM TO PREFER
CONVENIENCE OF CLOSER PARKING
AT ON-STREET LOCATIONS VERSUS
SAFER/LARGER OFF-STREET
PARKING LOTS