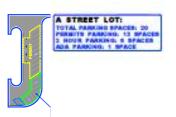

|                      |
|                             | ω u                  |                      |
|                             |                      |                      |
|                             | ,                    |                      |

# Downtown Dover Parking Study

**Presented to the Dover Community** 

May 31, 2017









## **Downtown Dover Parking Study**

DOWNTOWN DOVER PARKING STUDY FOCUS AREAS



- "Too much?"
- "Too little?"
- "Too pricy?"
- "Too cheap?"
- "Easy to Understand?"
- "Convenient to where I want to go?"













### **Current:**





### Scenario 1:













### Scenario 2:





TENANT PARKING: 49 SPACES ADA PARKING: 2 SPACES

Tenant Parking: 40 ADA Parking: 2









### Scenario 3:













### Scenario 4:

















Private Off-Street Parking
Public Off-Street Parking
Open Space

264,255 SF = approximately 6.5 acres

Dover Downtown Farking Study Dover, DE



















### **Preliminary Findings**

- On-Street Parking
  - Peak Hour 12:30 to 1:30 pm
  - Peak Occupancy Rate 75%
  - Peak Violation Rate 16%
- Off-Street Parking
  - Peak Hour 11 am Noon
  - Peak Occupancy Rate 63%





## Preliminary Findings Peak Occupancy Per Lot







#### Please Sign In

Dover Parking Study Workshop Man 31, 2017

|                            |                               | Email or                                                 |
|----------------------------|-------------------------------|----------------------------------------------------------|
| Name                       | Address