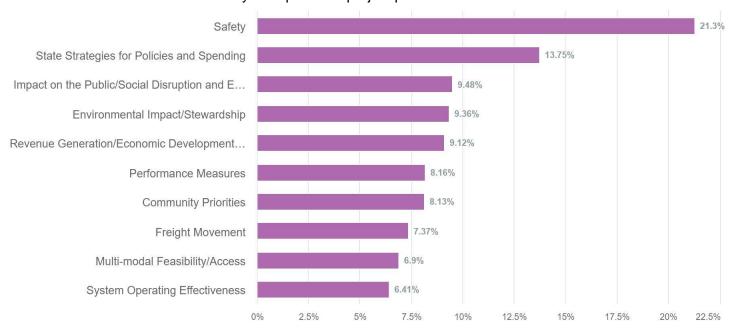

Once the Working Group agreed on the ten criteria, they were asked to rank their importance in assessing a transportation project. Specifically, all members were asked to consider each criterion against all the others in what Decision Lens calls a Pairwise Comparison. Each working group member worked through the 90+ possible matches, and the Safety screening criterion was determined to be the most important of all criteria. It was assessed as worth 21.3% of any transportation project prioritized in the Innovation 2045 MTP.

Although there are ten screening criteria, 22 quantitative elements are used to generate any transportation projects' value. *Note:* Some of the ten screening criteria listed above have more than one scoring element. For example, safety has an overall value of 21.3%, including a combined element score of Roadway Safety (11.67%) and Bike/Pedestrian Safety (9.63%). In the two images below, the 22 scoring elements listed in the blue-boxed area have a total overall percent value for each element, which added together equals 100%. For example, Economic Development has an overall value of 9.12%, but the Route 8 / Saulsbury Road (DelDOT)

As you can see from the data, safety is again the most critical factor in prioritizing new projects. The second priority is State Strategies, which incorporate all kinds of policies and state spending. The third is the impact on the public, especially social disruption on the underserved population. All of these priorities have been discussed in earlier chapters.