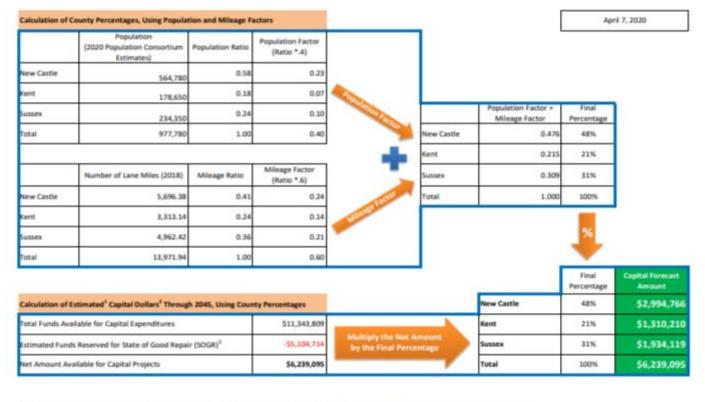

# Capital Funding Forecast by County (FY21-45)1

<sup>&</sup>lt;sup>1</sup>These numbers are estimates of capital transportation funding that are to be used for planning purposes only and are subject to change.

<sup>2</sup> Based on a 2020 estimate of the percentage of future spending on State of Good Repair (SOGR)/system preservation programs.

45% SOGR Estimate

On April 7, 2020, DelDOT provided a copy of its FY21-45 Capital Funding Forecast by county. As seen by the chart above, Kent County is allotted 21% of the projected capital funds, primarily based on Kent County's population and road mileage factors. According to the figures provided by DelDOT, Kent County has \$1,310,210,000.00 or **1.3 billion dollars** for transportation projects proposed from 2021 through 2045. For Innovation 2045 MTP to be considered financially reasonable, the proposed projects listed in the plan cannot exceed 1.3 billion.

All figures are in 000's. Capital expenditure estimates were taken from DelDOT's Base Financial Plan through 2045, as of March 2020.

- decision lens <u>priority score</u> (used to rank D/KC MPO projects highest to lowest in <u>recommending projects</u> to DelDOT which should be considered for funding in the CTP)
- <u>CTP ranking</u> (if applicable)(DelDOT also uses a priority system after D/KC MPO prioritizes our projects. The DelDOT ranking (which may be different from the D/KC MPO ranking) is recommended for the CTP funding
- estimated year for project completion
- project phase (Preliminary Engineering, Right-of-way acquisition, or construction)
- cost per project phase, and
- total estimated project cost (**Note:** These are rough cost estimates. If the project is selected for funding, DelDOT will provide a more thorough project cost projection).