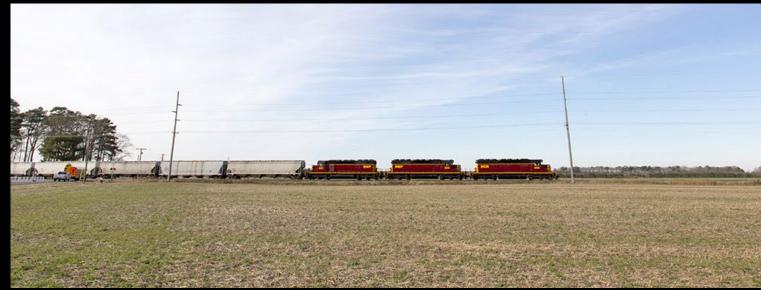

#### **STUDY AREA**

- Norfolk Southern (NS) Railway Company operates approximately 19,3000 route miles in 22 states and the District of Columbia
- Delmarva Central Railroad is one of 261 Short Line Railroads operating on NS tracks
- Delmarva Central Railroad operates on the Norfolk Southern tracks that serve the Delmarva Peninsula, specifically in Kent County
- Study focus is the portion of the DCR operating from Clayton at the New Castle border to the Sussex County border south of Farmington, as well as the line that diverges in Harrington and traverses the southern portion of Kent County to Milford