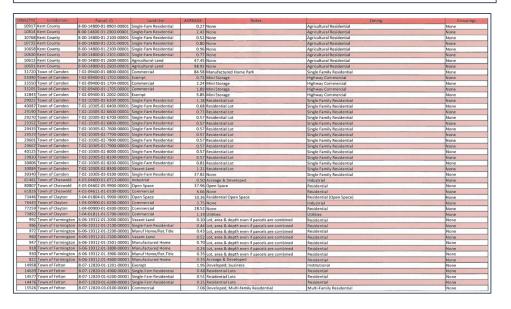

### PROCESS USED TO SCREEN PARCLES FOR INCLUSION/EXCLUSION FROM THE STUDY

- Dover Kent MPO applied the following principles to exclude certain parcels from the study
  - Highly impacted with wetlands or other environmental concerns
  - Parcels in the Ag-Land Preservation program
  - Parcel configuration and lack of frontage along the rail
  - Residential "Open Space" and various stand-alone residential properties
- Parcels contained within the study list are parcels of large acreage with applicable frontage
- Other parcels were selected for inclusion as they had the potential of being grouped into one larger parcel
- All parcels contained within the study may or may not require zoning changes

| 1613 Ker<br>1376 Ker<br>81467 Ker<br>1350 Ker<br>1512 Ker<br>1145 Ker<br>1220 Ker | ent County<br>ent County<br>ent County<br>ent County<br>ent County<br>ent County<br>ent County | 6-00-18700-01-3500-00001<br>6-00-18700-01-4300-00001<br>6-00-18700-01-4400-00001<br>6-00-18700-01-4500-00001 | Vacant Land<br>Single-Fam Residential<br>Manufactured Home |        | None                      | Limited Industrial                                | Harrington South (1 |
|-----------------------------------------------------------------------------------|------------------------------------------------------------------------------------------------|--------------------------------------------------------------------------------------------------------------|------------------------------------------------------------|--------|---------------------------|---------------------------------------------------|---------------------|
| 1376 Ker<br>81467 Ker<br>1350 Ker<br>1512 Ker<br>1145 Ker<br>1220 Ker<br>1224 Ker | ent County<br>ent County<br>ent County                                                         | 6-00-18700-01-4400-00001                                                                                     |                                                            | 23.36  |                           |                                                   |                     |
| 81467 Ker<br>1350 Ker<br>1512 Ker<br>1145 Ker<br>1220 Ker<br>1224 Ker             | ent County<br>ent County                                                                       |                                                                                                              | Manufactured Nome                                          |        | None                      | Agricultural Residential                          | Harrington South (  |
| 1350 Ker<br>1512 Ker<br>1145 Ker<br>1220 Ker<br>1224 Ker                          | ent County                                                                                     | 6-00-18700-01-4500-00001                                                                                     |                                                            | 4.77   | None                      | General Industrial                                | Farmington North    |
| 1512 Ker<br>1145 Ker<br>1220 Ker<br>1224 Ker                                      |                                                                                                |                                                                                                              | Single-Fam Residential                                     | 85.60  | None                      | Agricultural Residential                          | Farmington North    |
| 1145 Ker<br>1220 Ker<br>1224 Ker                                                  | ent County                                                                                     | 6-00-18700-01-4600-00001                                                                                     | Agricultural-Land                                          | 19.65  | None                      | Agricultural Residential                          | Farmington North    |
| 1220 Ker<br>1224 Ker                                                              |                                                                                                | 6-00-18700-01-5200-00001                                                                                     | Agricultural-Land                                          | 27.50  | None                      | Agricultural Residential                          | Harrington South (  |
| 1224 Ker                                                                          | ent County                                                                                     | 6-00-19300-01-1000-00001                                                                                     | Agricultural-Land                                          | 13.94  | None                      | Agricultural Residential                          | Farmington North    |
|                                                                                   | ent County                                                                                     | 6-00-19300-01-1200-00001                                                                                     | Agricultural-Residential                                   | 5.98   | None                      | Agricultural Residential                          | Farmington North    |
| 80449 Ker                                                                         | ent County                                                                                     | 6-00-19300-01-1200-00001                                                                                     | Agricultural-Residential                                   | 15.05  | None                      | Agricultural Residential                          | Farmington North    |
|                                                                                   | ent County                                                                                     | 6-00-19300-01-1202-00001                                                                                     | Agricultural-Residential                                   | 10.95  | None                      | Agricultural Residential                          | Farmington North    |
| 1162 Ker                                                                          | ent County                                                                                     | 6-00-19300-01-1214-00001                                                                                     | Single-Fam Residential                                     | 13.01  | None                      | Agricultural Residential                          | Farmington North    |
| 1116 Ker                                                                          | ent County                                                                                     | 6-00-19300-01-1400-00001                                                                                     | Single-Fam Residential                                     | 24.17  | None                      | Agricultural Residential                          | Farmington North    |
|                                                                                   | ent County                                                                                     | 6-00-19300-01-1600-00001                                                                                     |                                                            |        | Adjacent to Farmington    | Agricultural Residential                          | Farmington North    |
| 1012 Ker                                                                          | ent County                                                                                     | 6-00-19300-01-1700-00001                                                                                     | Miscellaneous Imps.                                        |        | Adjacent to Farmington    | Agricultural Residential                          | Farmington North    |
| 1010 Ker                                                                          | ent County                                                                                     | 6-00-19300-01-1800-00001                                                                                     | Vacant Land                                                |        | Acreage and Configuration | Agricultural Residential                          | None                |
| 1032 Ker                                                                          | ent County                                                                                     | 6-00-19300-01-1900-00001                                                                                     | Vacant Land                                                |        | Acreage and Configuration | Agricultural Residential                          | None                |
| 1021 Ker                                                                          | ent County                                                                                     | 6-00-19300-01-2000-00001                                                                                     | Manufactured Home                                          |        | Developed                 | Agricultural Residential                          | None                |
|                                                                                   | ent County                                                                                     | 6-00-19300-01-4300-00001                                                                                     | Single-Fam Residential                                     |        | None                      | Agricultural Residential                          | Farmington South    |
|                                                                                   | ent County                                                                                     | 6-00-19300-01-4800-00001                                                                                     | Industrial                                                 |        | None                      | General Industrial                                | Farmington South    |
|                                                                                   | ent County                                                                                     | 6-00-19300-01-4801-00001                                                                                     | Industrial                                                 |        | None                      | General Industrial                                | Farmington South    |
|                                                                                   | ent County                                                                                     | 6-00-19300-01-4900-00001                                                                                     | Single-Fam Residential                                     |        | Adjacent to Farmington    | Agricultural Residential                          | Farmington South    |
| 83041 Ker                                                                         |                                                                                                | 6-00-19300-01-5600-00001                                                                                     | Agricultural-Land                                          |        | None                      | Agricultural Residential                          | Farmington South    |
|                                                                                   | ent County                                                                                     | 6-00-19300-01-5602-00001                                                                                     | Single-Fam Residential                                     |        | None                      | Agricultural Residential                          | Farmington South    |
|                                                                                   | ent County                                                                                     | 6-00-19300-01-5604-00001                                                                                     |                                                            |        | None                      | Agricultural Residential                          | Farmington South    |
|                                                                                   | ent County                                                                                     | 6-00-19300-01-5800-00001                                                                                     | Vacant Land                                                |        | None                      | Agricultural Residential                          | Farmington South    |
|                                                                                   | ent County                                                                                     |                                                                                                              |                                                            |        | Acreage & Developed       | Agricultural Residential                          | None                |
|                                                                                   | ent County                                                                                     | 6-00-19312-02-1900-00001                                                                                     | Vacant Land                                                |        | Adjacent to Farmington    | Agricultural Residential                          | Farmington South    |
| 38788 Ker                                                                         |                                                                                                | 6-00-19900-01-1900-00001                                                                                     | Industrial                                                 |        | None                      | General Industrial & Agricultural Residential     | None                |
|                                                                                   | ent County                                                                                     | 6-00-19900-01-1900-00001                                                                                     | Commercial                                                 |        | Wetlands                  | Agricultural Residential                          | None                |
| 83043 Ker                                                                         |                                                                                                | 6-00-19900-01-2200-00001                                                                                     | Single-Fam Residential                                     |        | None                      | Agricultural Residential                          | None                |
| 82953 Ker                                                                         |                                                                                                | 6-00-19900-01-3300-00001                                                                                     | Agricultural-Residential                                   | 204.72 |                           | Agricultural Residential                          | None                |
| 80159 Ker                                                                         |                                                                                                | 6-00-19900-01-3400-00001                                                                                     | Single-Fam Residential                                     |        | None                      | Agricultural Residential                          | None                |
|                                                                                   | ent County                                                                                     | 6-00-19900-01-3501-00001                                                                                     | Agricultural-Residential                                   |        | Wetlands                  | Agricultural Residential                          | None                |
| 38787 Ker                                                                         |                                                                                                | 6-00-19900-01-4700-00001                                                                                     | Agricultural-Land                                          |        | None                      | Agricultural Residential                          | None                |
|                                                                                   | ent County                                                                                     | 6-00-19900-01-4701-00001                                                                                     | Agricultural-Residential                                   |        | None                      | Agricultural Residential                          | None                |
|                                                                                   | ent County                                                                                     |                                                                                                              | Agricultural-Land                                          |        | None                      |                                                   | Sussex Line         |
|                                                                                   | ent County                                                                                     | 6-00-19900-01-4704-00001                                                                                     |                                                            |        | None                      | Agricultural Residential                          | Sussex Line         |
|                                                                                   | ent County<br>ent County                                                                       | 6-00-19900-01-4800-00001                                                                                     | Single-Fam Residential                                     |        |                           | Agricultural Residential                          |                     |
|                                                                                   | ent County<br>ent County                                                                       | 6-00-19900-01-4900-00001<br>6-00-19900-01-5100-00001                                                         | Agricultural-Residential                                   |        | None                      | Agricultural Residential                          | Sussex Line         |
|                                                                                   |                                                                                                |                                                                                                              |                                                            |        |                           | Agricultural Residential                          | Sussex Line         |
|                                                                                   | ent County                                                                                     | 7-00-10200-02-3700-00001                                                                                     |                                                            |        | None                      | Agricultural Conservation                         | None                |
| 28650 Ker                                                                         |                                                                                                | 7-00-10200-02-3704-00001                                                                                     |                                                            |        | None                      | Agricultural Conservation                         | None                |
|                                                                                   | ent County                                                                                     | 7-00-10300-01-0100-00001                                                                                     |                                                            |        | Adjacent to Camden        | Single Family Residential                         | None                |
| 26869 Ker                                                                         |                                                                                                | 7-00-10300-01-5004-00001                                                                                     |                                                            |        | None                      | Agricultural Residential                          | None                |
|                                                                                   | ent County                                                                                     | 7-00-10300-01-5013-00001                                                                                     |                                                            |        | None                      | Agricultural Residential                          | None                |
|                                                                                   | ent County                                                                                     | 7-00-10300-01-5014-00001                                                                                     |                                                            |        | None                      | Agricultural Residential                          | None                |
| 27439 Ker<br>27101 Ker                                                            |                                                                                                | 7-00-10300-01-5018-00001<br>7-00-10300-01-5019-00001                                                         |                                                            |        | None                      | Agricultural Residential Agricultural Residential | None                |