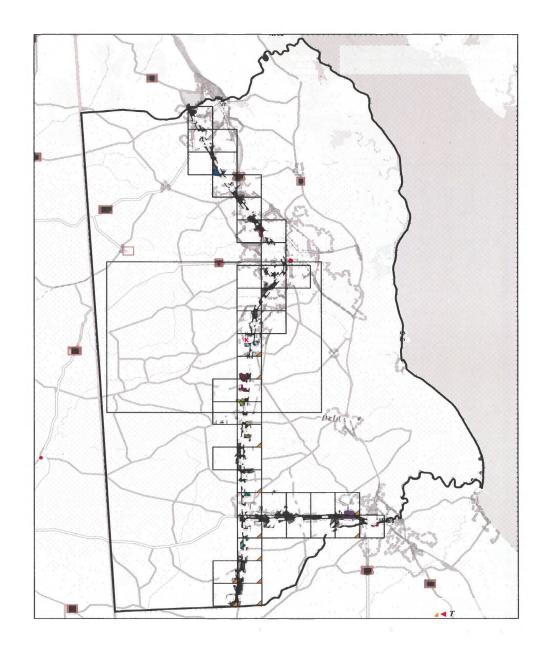

### MAPS OF PARCEL GROUPINGS - (Mike Ward)

- Once parcels were identified, an effort was made to group parcels in such a was as to identify possible configurations that could attract small- to medium-sized industrial businesses that specifically require rail access
- By grouping multiple smaller acreage parcels, larger sites could possibly be considered
- Groupings are presented in the Map Series Tiles, which runs along the rail corridor from north to south, west to east
- Each tile is dynamic, meaning the information available on each tile differs depending on the specific characteristics of the location depicted on each individual tile
- The following information is available on each tile, as specifically appropriate
  - Utility coverage (natural gas, power, sewer, water)
  - Kent County Growth Zone
  - PLUS Project Areas
  - Parcel groupings with total acreage
  - Individual parcels within grouping(s), including current land use, acreage, zoning and parcel ID for each parcel
- A dynamic web-based map can be found at: <u>https://dkcmpo.maps.arcgis.com/apps/webappviewer/index.html?id=6215</u> 2bdabad24416aaa3d19819abf4fe