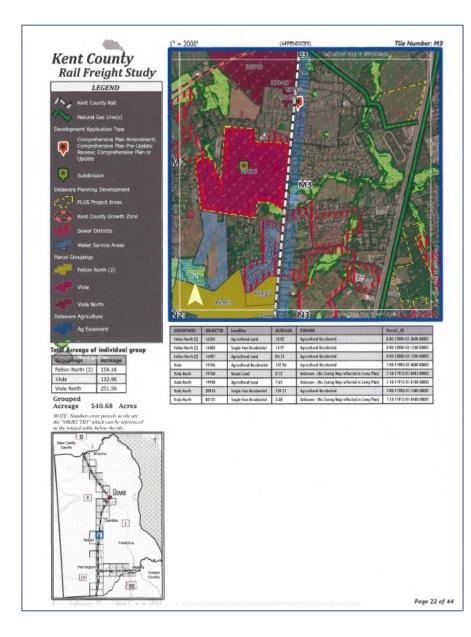

### MAPS OF PARCEL GROUPINGS - (Mike Ward)

- Once parcels were identified, an effort was made to group parcels in such a was as to identify possible configurations that could attract small- to medium-sized industrial businesses that specifically require rail access
- By grouping multiple smaller acreage parcels, larger sites could possibly be considered
- Groupings are presented in the Map Series Tiles, which runs along the rail corridor from north to south, west to east
- Each tile is dynamic, meaning the information available on each tile differs depending on the specific characteristics of the location depicted on each individual tile
- The following information is available on each tile, as specifically appropriate
  - Utility coverage (natural gas, power, sewer, water)
  - Kent County Growth Zone
  - PLUS Project Areas
  - Parcel groupings with total acreage
  - Individual parcels within grouping(s), including current land use, acreage, zoning and parcel ID for each parcel
- A dynamic web-based map can be found at: <u>https://dkcmpo.maps.arcgis.com/apps/webappviewer/index.html?id=6215</u> 2bdabad24416aaa3d19819abf4fe